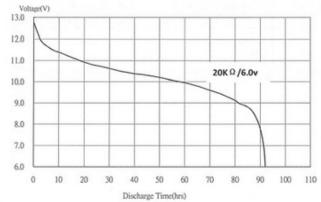

10% loss for 20 days storage at

60°C

Nominal Service Life :90hrs (at 20k  $\Omega$  load)

(Cut off at 6V)

Average Service :46mAh (at 20k  $\Omega$  load)

Capacity

(Cut off at 6V)

## Typical Discharge charactertistic at 20 ± 2°C

The information (subject to change without prior notice) contained in this document is for reference only and should not be used as a basis for product guarantee or warranty. For applications other than those described here, please consult your nearest GP Sales and Marketing Office or Distributors.