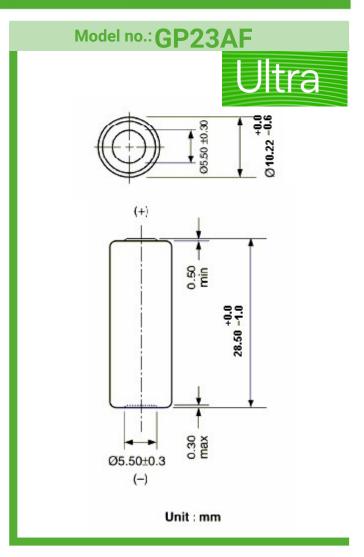

## **DATA SHEET**

**Type** :Mercury and Lead Free

**Alkaline Button Battery** 

Nominal voltage : 12 Volts

Nominal Dimension: Ø10.22mm x 28.5mm

**Applications** : Calculator, hearing aid,

electronic toy

Average Weight : 7.5grams