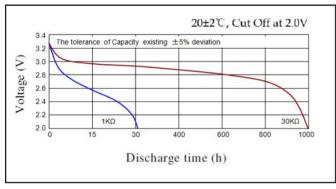

# **CP** Batteries

## **DATA SHEET**

**Description** : Flat Lithium Battery

Chemical system : Lithium Manganese

Nominal voltage : 3 Volts
Nominal capacity : 90mAh

**Dimensions** : Ø20mm x 1.6mm

**Shelf life** : 10 years at room temperature

Average weight : 1.5 grams

Temperature range : -20°C ~60°C

#### **Cross References:**

| IEC    | JIS    | Panasonic | Varta  |
|--------|--------|-----------|--------|
| CR2016 | CR2016 | CR2016    | CR2016 |

#### **Discharge Characteristics**



### Model No.: CR2016



#### Pulse discharge characteristics



The information (subject to change without prior notice) contained in this document is for reference only and should not be used as a basis for product guarantee or warranty. For applications other than those described here, please consult your nearest GP Sales and Marketing Office or Distributors.

#### gpbatteries.com