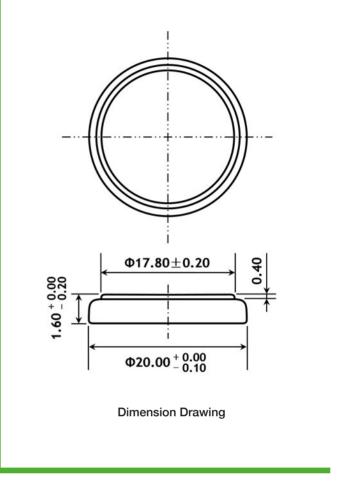

## **DATA SHEET**

**Description** : Flat Lithium Battery

Chemical system : Lithium Manganese

Nominal voltage : 3 Volts
Nominal capacity : 90mAh

**Dimensions** : Ø20mm x 1.6mm

**Shelf life** : 10 years at room temperature